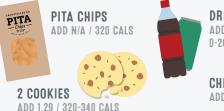

.19 / 50 CALS 9.69 / 90 CALS

ADD 120 CALS FOR A PETITA® / 200 CALS FOR A WHITE PITA / 190 CALS FOR A WHOLE WHEAT PITA

#### 2. CHOOSE YOUR FAVOURITE TOPPINGS.



#### 3 CHOOSE YOUR FAVOURITE SAUCES & SPICES

ANCHO CHIPOTLE 30-60 CALS BALSAMIC 15-30 CALS **BBO 15-30 CALS** CAESAR 40-80 CALS **DONAIR 15-30 CALS** GARLIC AIOLI 25-50 CALS **HONEY GARLIC 15-30 CALS HONEY MUSTARD 20-35 CALS** HOT SAUCE 5-10 CALS **LEMON ZA'ATAR 5-10 CALS** 

LIGHT ITALIAN 20-35 CALS LIGHT MAYO 20-40 CALS LIGHT RANCH 20-35 CALS MUSTARD O CALS SPECIAL SAUCE 50-100 CALS SPICY MAYO 40-80 CALS SPICY THAI 20-40 CALS TERIYAKI 15-25 CALS TZATZIKI 20-40

SALT O CALS . PEPPER O CALS . GARLIC PLUS O CALS . TEX MEX O CALS CHIPOTLE MANGO O CALS . CAJUN O CALS

## DON'T FORGET

#### 4. CHOOSE ADD-ONS TO COMPLETE YOUR MEAL.



#### DRINKS

ADD 2.49-3.49 0-260 CALS

CHIPS

ADD 1.29 / 120-320 CALS

## PITA PIT KIDS

KIDS UNDER 10 GET THEIR CHOICE OF A PITA OR RICE BOWL\*. A KID'S DRINK (90-170 CALS) AND A COOKIE (160-170 CALS).

CHICKEN 180 CALS DELI HAM 170 CALS 200 CALS **DELI TURKEY** CHEESE PITA **240 CALS** 

ADDITIONAL TOPPINGS ARE NOT INCLUDED IN CALORIE COUNTS

KID'S CHICKEN **PETITA® 400 CALS AS SHOWN**  SWAP YOUR DRINK FOR A SMALL SMOOTHIE FOR 2.99 **ADD 120-210 CALS** 



\*ADDITIONAL CHARGES APPLY

WANT ANY EXTRAS?



EXTRA CHEESE







EXTRA BACON ADD 1.49 80 CALS



**GLUTEN FREE** PITA ADD 1.49 300 CALS



.99 (SM) 1.99 (LG) 90-180 CALS

ADULTS AND YOUTH (AGES 13 AND OLDER) NEED AN AVERAGE OF 2.000 CALORIES A DAY, AND CHILDREN (AGES 4 TO 12) NEED AN AVERAGE OF 1.500 CALORIES A DAY, HOWEVER, INDIV