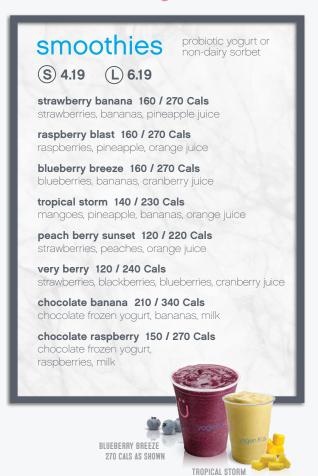

# yogen früz.

smoothies Ü will love!

Adults and youth (ages 13 and older) need an average of 2,000 calories a day, and children (ages 4 to 12) need an average of 1,500 calories a day. However, individual needs vary.