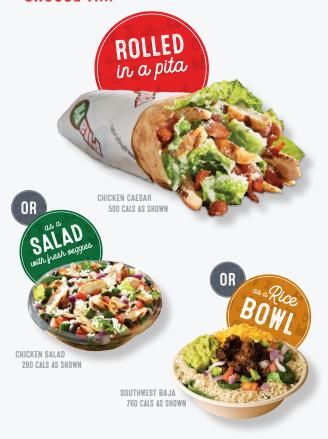

140 CALS AS SHOWN

Dine in. Take out. Call us.

Prices & CALORIES EFFECTIVE OCT. 2020

F (2) (PITAPITCANADA

CHOOSE IT ...

ADULTS AND YOUTH (AGES 13 AND OLDER) NEED AN AVERAGE OF 2,000 CALORIES A DAY, AND CHILDREN
(AGES 4 TO 12) NEED AN AVERAGE OF 1,500 CALORIES A DAY. HOWEVER, INDIVIDUAL NEEDS VARY.