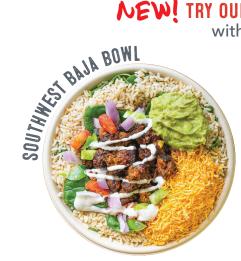

### **NEW!** TRY OUR NEW CREATION NATION RICE BOWLS!

with whole grain brown rice

Black bean patties grilled with chipotle sauce and Tex-Mex seasoning, served on rice with spinach, tomato, onion, green pepper, avocado, Light Ranch and an extra generous portion of cheddar