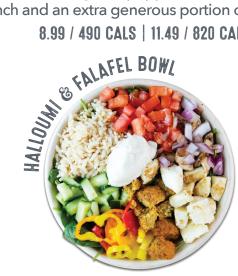

8.99 / 490 CALS | 11.49 / 820 CALS

Halloumi and falafel grilled with red onion and mushrooms, served on rice with spinach, cucumber, hot peppers, Lemon Za'atar sauce, tzatziki and an extra generous portion of feta