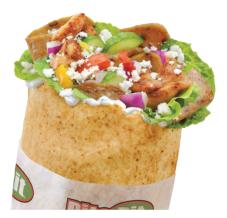

PETITA®: 9.19 / 200 CALS PITA: 10.69 / 400 CALS

THE WESTERN

Cage-free egg, ham, spinach, tomato, onion, green pepper, cheddar cheese, Rajun Cajun seasoning, ancho chipotle sauce, black pepper.

PETITA®: 9.19 / 240 CALS PITA: 10.69 / 480 CALS

TWISTED SPICY CHICKEN

Buffalo chicken, bacon, hummus, avocado, spinach, tomato, onion, hot peppers, green pepper, jalapeño, hot sauce, Tex Mex seasoning and cheddar cheese.

PETITA®: 9.19 / 350 CALS PITA: 10.69 / 540 CALS