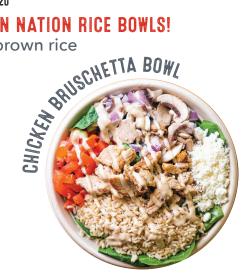

10.19 / 480 CALS | 12.69 / 790 CALS

Chicken grilled with onion, mushrooms and balsamic dressing served on rice with spinach, tomato, Parmesan cheese, Roasted Garlic Aioli and an extra generous portion of feta