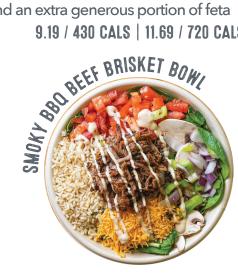

9.19 / 430 CALS | 11.69 / 720 CALS

Beef brisket grilled with onion, mushrooms, green pepper and Smoky BBQ sauce, served on rice with spinach, tomato, cheddar, Roasted Garlic Aioli and more BBQ sauce

10.19 / 370 CALS | 12.69 / 610 CALS